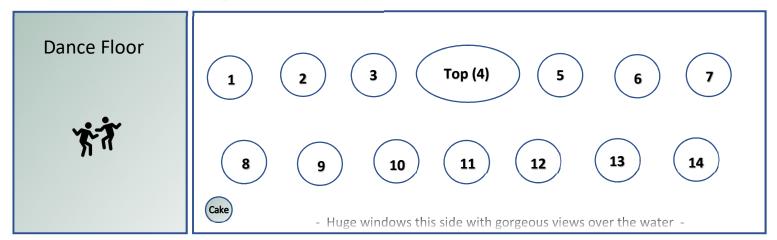

## The Mill Barns – Wedding Breakfast Set Up

| Mill Barns | Your Table  | Number of Chairs             | PLUS Number of Highchairs      |
|------------|-------------|------------------------------|--------------------------------|
| Table No   | Name/Number | (max of 12 places per table) | (max of 12 places per a table) |
| 1          |             |                              |                                |
| 2          |             |                              |                                |
| 3          |             |                              |                                |
| 4          |             |                              |                                |
| 5          |             |                              |                                |
| 6          |             |                              |                                |
| 7          |             |                              |                                |
| 8          |             |                              |                                |
| 9          |             |                              |                                |
| 10         |             |                              |                                |
| 11         |             |                              |                                |
| 12         |             |                              |                                |
| 13         |             |                              |                                |
| 14         |             |                              |                                |

## THE MILL POND BARN SET UP NOTES

**TOP TABLE** – Our oval Top Table can comfortably seat:

- 6 people across the back or
- 12 people across the back and around the curved ends or
- 16 people seated all around it

After the Wedding Breakfast your Top Table is transformed into the Evening Buffet serving area (the chairs are distributed onto other tables.)

**DINING TABLES** – 8 to 10 guests around a table is the optimum number but we can set a maximum of 12 places per table. **HIGHCHAIRS** – 3 highchairs are available from The Mill Barns.

Please note, the drawing is not to scale and is subject to change once we have the furniture in place. Thank you.