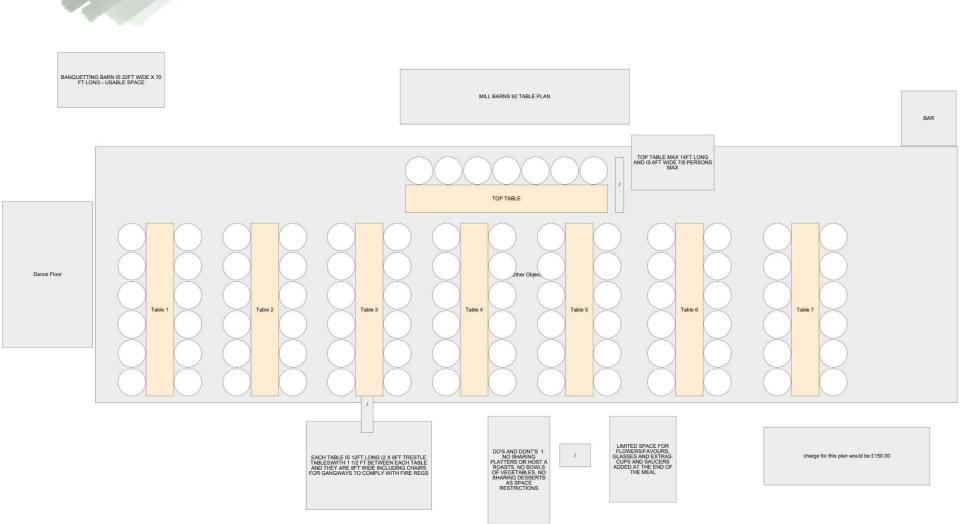

## Long Table Wedding Breakfast Setup (Up to 91 Guests)

| Mill Barns<br>Table Number | What You've Named that Table<br>(if different from our Table numbers) | Number of Chairs Required at That Table | Number of Highchairs at That Table (Max number allowed includes Highchairs) |
|----------------------------|-----------------------------------------------------------------------|-----------------------------------------|-----------------------------------------------------------------------------|
| TOP TABLE                  |                                                                       | (Max 7)                                 |                                                                             |
| 1                          |                                                                       | (Max 12)                                |                                                                             |
| 2                          |                                                                       | (Max 12)                                |                                                                             |
| 3                          |                                                                       | (Max 12)                                |                                                                             |
| 4                          |                                                                       | (Max 12)                                |                                                                             |
| 5                          |                                                                       | (Max 12)                                |                                                                             |
| 6                          |                                                                       | (Max 12)                                |                                                                             |
| 7                          |                                                                       | (Max 12)                                |                                                                             |

This form tells us how to set out the furniture for your wedding.

Both your Event Manager at The Mill Barns and your Catering Manager at Jenkinsons will also require a copy of your detailed seating plan. Your seating plan should indicate where every guest is seated and if they have any special dietary needs which are being catered for, ie. vegetarian, vegan, child's menu.