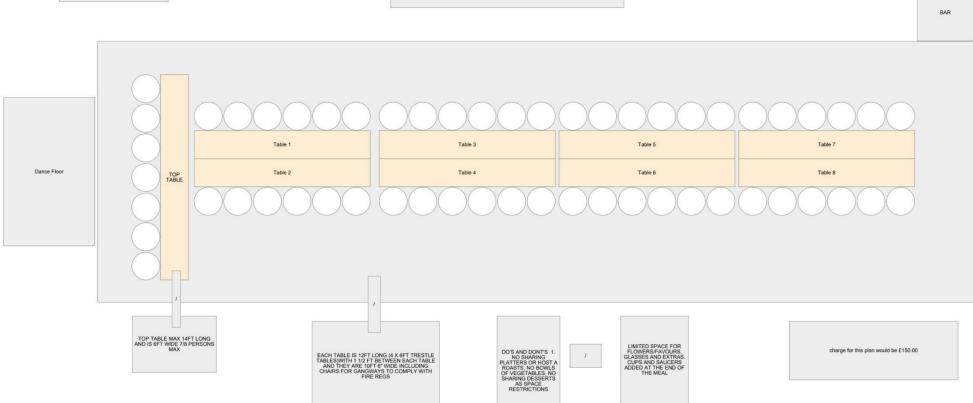

## Long Table Wedding Breakfast Setup (Up to 55 Guests)

BANQUETTING BARN IS 22FT WIDE X 70
FT LONG - USABLE SPACE
MILL BARNS 55 TABLE PLAN

| The Mill Barns<br>Table Number | What You've Named that Table (if different from our Table numbers) | Number of Chairs Required at That Table | Number of Highchairs at That Table (Max number allowed includes Highchairs) |
|--------------------------------|--------------------------------------------------------------------|-----------------------------------------|-----------------------------------------------------------------------------|
| TOP TABLE                      |                                                                    | (Max 7)                                 |                                                                             |
| 1                              |                                                                    | (Max 6)                                 |                                                                             |
| 2                              |                                                                    | (Max 6)                                 |                                                                             |
| 3                              |                                                                    | (Max 6)                                 |                                                                             |
| 4                              |                                                                    | (Max 6)                                 |                                                                             |
| 5                              |                                                                    | (Max 6)                                 |                                                                             |
| 6                              |                                                                    | (Max 6)                                 |                                                                             |
| 7                              |                                                                    | (Max 6)                                 |                                                                             |
| 8                              |                                                                    | (Max 6)                                 |                                                                             |